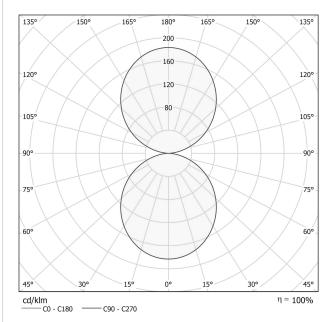

| SDCM 3                   |
| GLOW WIRE TEST PERFORMANCE | 850°                     |
| PACKING DIMENSIONS (CM)    | 203,0 x 25,0 x 203,0     |



#### Technical drawing





Suspension lighting fixture for interiors, with direct and indirect light emission. Pickled sheet metal structure in polyacrylic paint. Aluminium dissipation plates. Aluminium and pickled sheet metal covers in white or black polyacrylic paint, or with gold leaf coating. Diffusers in modelled polycarbonate with opaline finish. Suspension kit with griplocks and 5m (196,9") long steel cables. 5m (196,9") long power cable in transparent PVC. Power canopy with galvanized sheet metal ceiling bracket and pickled sheet metal covering in white or black polyacrylic paint, or with gold leaf coating.

#### Polar diagram





## PANZERI

### Golden Ring

Accessories / canopy

M8101-3

CE ERE 🗵

Canopy for power supply and to join 3 steel cables.