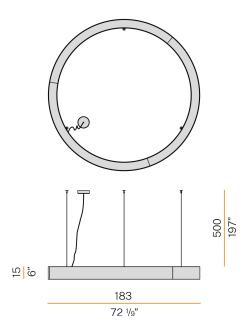

#### Technical drawing

Suspension lighting fixture for interiors, with direct and indirect light emission. Pickled sheet metal structure in polyacrylic paint. Aluminium dissipation plates. Aluminium and pickled sheet metal covers in white or black polyacrylic paint, or with gold leaf coating. Diffusers in modelled polycarbonate with opaline finish. Suspension kit with griplocks and 5m (196,9") long steel cables. 5m (196,9") long power cable in transparent PVC. Power canopy with galvanized sheet metal ceiling bracket and pickled sheet metal covering in white or black polyacrylic paint, or with gold leaf coating.