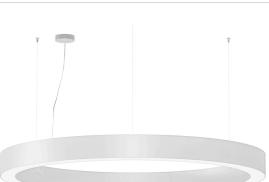

#### Technical drawing

Suspension lighting fixture for interiors, with direct and indirect light emission. Pickled sheet metal structure in polyacrylic paint. Aluminium dissipation plates. Aluminium and pickled sheet metal covers in white or black polyacrylic paint, or with gold leaf coating. Diffusers in modelled polycarbonate with opaline finish. Suspension kit with griplocks and 5m (196,9") long steel cables. 5m (196,9") long power cable in transparent PVC. Power canopy with galvanized sheet metal ceiling bracket and pickled sheet metal covering in white or black polyacrylic paint, or with gold leaf coating.